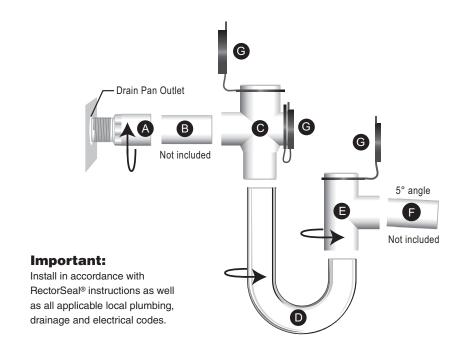

## **Kit Contents**

- (A) 3/4" Adaptor (1)
- (C) 3/4" Inlet Cross (1)
- (D) 3/4" Clear Deep U-Bend (1)
- (E) 3/4" Outlet Tee (1)
- (G) Red Drain Caps (3)
- Cleaning Brush (1)
- Red/Blue Service Label (1)
- Yellow Cleaning Label (1)

## **Trap Assembly Instructions**

- 1. Screw Adaptor (A) into 3/4" primary drain pan outlet.
- 2. Dry fit, and mark components. Rotate U-Bend (D) and Outlet Tee (E) to required angles for installation.
- 3. Glue components (B thru E) using dry fit markings. Glue assembly into Adaptor (A). Assembly must be plumb.
- $\textbf{4.} \ \text{Glue Drain Line (F) into center leg of Outlet Tee (E)}. \ Drain \ Line \ must \ exit \ building \ with \ at least \ a \ 5^{\circ} \ angle.$
- $\textbf{5.} \ \textbf{Check that Red Drain Caps (G)} \ \textbf{are tightly secured}.$
- 6. Attach cleaning label as indicated.